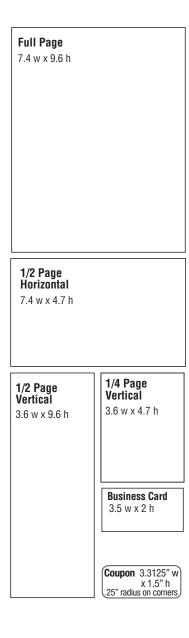

## **PRICING & SIZES**

Full

All prices shown are PER TIME

Discount

1-11 times or ads.....\$ 297.00 **392.00** 

B&W

**COLOR** 

| 12-25 times or ads.<br>26-52 times or ads.                                                                                                                                                 |                              |                                                                                                      |                                                                                                     |
|--------------------------------------------------------------------------------------------------------------------------------------------------------------------------------------------|------------------------------|------------------------------------------------------------------------------------------------------|-----------------------------------------------------------------------------------------------------|
| 1/2 (Vert. or Horiz.) 1-11 times or ads 12-25 times or ads. 26-52 times or ads.                                                                                                            | 5%                           | 180.50                                                                                               | 232.75                                                                                              |
| 1/4 Vertical 1-11 times or ads 12-25 times or ads. 26-52 times or ads.                                                                                                                     | 5%                           | 118.75                                                                                               | 152.00                                                                                              |
| Business Card Horiz 1-11 times or ads 12-25 times or ads. 26-52 times or ads.  Coupon 1 time                                                                                               | 5%<br>10%                    | 57.00<br>54.00                                                                                       | 76.00<br>72.00                                                                                      |
| 2 x 2 Display Ad<br>1-11 times or ads<br>12-25 times or ads.<br>26-52 times or ads.                                                                                                        | 5%                           | 50.00<br>47.50                                                                                       | 50.00<br>47.50                                                                                      |
|                                                                                                                                                                                            |                              |                                                                                                      |                                                                                                     |
| Business Card Vert.<br>1-11 times or ads<br>12-25 times or ads.<br>26-52 times or ads.                                                                                                     | 5%                           | 75.00<br>71.25                                                                                       | 95.00                                                                                               |
| 1-11 times or ads<br>12-25 times or ads.                                                                                                                                                   | 5%<br>10%<br>Classifie<br>5% | 75.00<br>71.25<br>67.50<br>d Section<br>115.00<br>109.25                                             | 95.00<br>90.25<br>85.50<br><i>Only</i><br>145.00<br>137.75                                          |
| 1-11 times or ads 12-25 times or ads. 26-52 times or ads.  Banner Ad Horiz. 1-11 times or ads 12-25 times or ads                                                                           | 5%                           | 75.00<br>71.25<br>67.50<br>ad Section<br>115.00<br>109.25<br>103.50<br>Section 0<br>132.00<br>125.40 | 95.00<br>90.25<br>85.50<br>Only<br>145.00<br>137.75<br>130.50<br>Only<br>167.00<br>158.65           |
| 1-11 times or ads 12-25 times or ads. 26-52 times or ads.  Banner Ad Horiz. 1-11 times or ads 12-25 times or ads. 26-52 times or ads. Banner Ad Vert. 1-11 times or ads 12-25 times or ads | 5%                           | 75.00 71.25 67.50 115.00 109.25 103.50 132.00 125.40 118.80 1142.00 134.90                           | 95.00<br>90.25<br>85.50<br>Only<br>145.00<br>137.75<br>130.50<br>Only<br>167.00<br>158.65<br>150.30 |