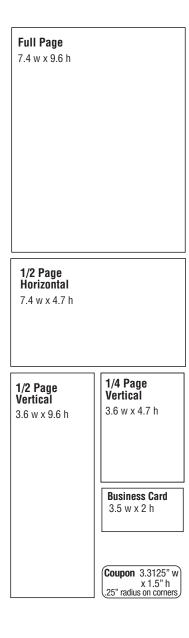

# **PRICING & SIZES**

Full

All prices shown are PER TIME

Discount

1-11 times or ads.....\$ 297.00 **392.00** 

B&W

**COLOR** 

| 12-25 times or ads.<br>26-52 times or ads.                                                                                                                                                 |                              |                                                                                                      |                                                                                                     |
|--------------------------------------------------------------------------------------------------------------------------------------------------------------------------------------------|------------------------------|------------------------------------------------------------------------------------------------------|-----------------------------------------------------------------------------------------------------|
| 1/2 (Vert. or Horiz.) 1-11 times or ads 12-25 times or ads. 26-52 times or ads.                                                                                                            | 5%                           | 180.50                                                                                               | 232.75                                                                                              |
| 1/4 Vertical 1-11 times or ads 12-25 times or ads. 26-52 times or ads.                                                                                                                     | 5%                           | 118.75                                                                                               | 152.00                                                                                              |
| Business Card Horiz 1-11 times or ads 12-25 times or ads. 26-52 times or ads.  Coupon 1 time                                                                                               | 5%<br>10%                    | 57.00<br>54.00                                                                                       | 76.00<br>72.00                                                                                      |
| 2 x 2 Display Ad<br>1-11 times or ads<br>12-25 times or ads.<br>26-52 times or ads.                                                                                                        | 5%                           | 50.00<br>47.50                                                                                       | 50.00<br>47.50                                                                                      |
|                                                                                                                                                                                            |                              |                                                                                                      |                                                                                                     |
| Business Card Vert.<br>1-11 times or ads<br>12-25 times or ads.<br>26-52 times or ads.                                                                                                     | 5%                           | 75.00<br>71.25                                                                                       | 95.00                                                                                               |
| 1-11 times or ads<br>12-25 times or ads.                                                                                                                                                   | 5%<br>10%<br>Classifie<br>5% | 75.00<br>71.25<br>67.50<br>d Section<br>115.00<br>109.25                                             | 95.00<br>90.25<br>85.50<br><i>Only</i><br>145.00<br>137.75                                          |
| 1-11 times or ads 12-25 times or ads. 26-52 times or ads.  Banner Ad Horiz. 1-11 times or ads 12-25 times or ads                                                                           | 5%                           | 75.00<br>71.25<br>67.50<br>ad Section<br>115.00<br>109.25<br>103.50<br>Section 0<br>132.00<br>125.40 | 95.00<br>90.25<br>85.50<br>Only<br>145.00<br>137.75<br>130.50<br>Only<br>167.00<br>158.65           |
| 1-11 times or ads 12-25 times or ads. 26-52 times or ads.  Banner Ad Horiz. 1-11 times or ads 12-25 times or ads. 26-52 times or ads. Banner Ad Vert. 1-11 times or ads 12-25 times or ads | 5%                           | 75.00 71.25 67.50 115.00 109.25103.50 132.00 125.40 118.80 1142.00 134.90                            | 95.00<br>90.25<br>85.50<br>Only<br>145.00<br>137.75<br>130.50<br>Only<br>167.00<br>158.65<br>150.30 |