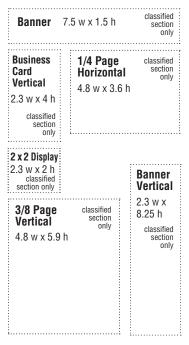

| 1 time | <br>60.00 | 60.00 |
|--------|-----------|-------|
|        |           |       |

| 2 x 2 Display Ad           | Classifie | d Section    | Only    |
|----------------------------|-----------|--------------|---------|
| 1-11 times or ads          |           | 50.00        | 50.00   |
| 12-25 times or ads.        | 5%        | 47.50        | 47.50   |
| 26-52 times or ads.        | 10%       | 45.00        | 45.00   |
| <b>Business Card Vert.</b> | Class     | ified Sectio | on Only |
| 1-11 times or ads          |           | 75.00        | 95.00   |
| 12-25 times or ads.        | 5%        | 71.25        | 90.25   |
| 26-52 times or ads.        | 10%       | 67.50        | 85.50   |
| Banner Ad Horiz.           | Classifie | d Section    | Only    |
|                            |           |              |         |

| 1-11 times or ads   |     | 115.00 | 145.00 |
|---------------------|-----|--------|--------|
| 12-25 times or ads. | 5%  | 109.25 | 137.75 |
| 26-52 times or ads. | 10% | 103.50 | 130.50 |

## **1/4 Horiz.** Classified Section Only

| 1-11 times or ads   |     | 142.00 | 181.00 |
|---------------------|-----|--------|--------|
| 12-25 times or ads. | 5%  | 134.90 | 171.95 |
| 26-52 times or ads. | 10% | 127.80 | 162.90 |

## **3/8 Vert.** Classified Section Only

| 1-11 times or ads   |     | 167.00 | 215.00 |
|---------------------|-----|--------|--------|
| 12-25 times or ads. | 5%  | 158.65 | 204.25 |
| 26-52 times or ads. | 10% | 150.30 | 193.50 |